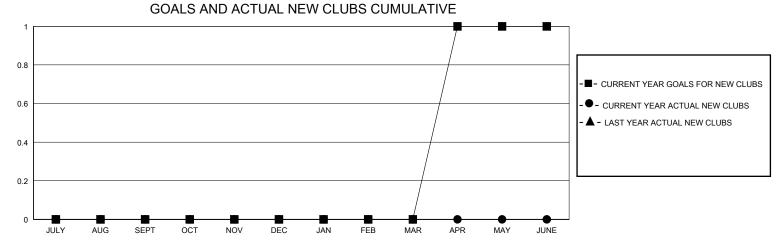

## District 5M 13

Results as of: 3/31/2024

| GMT:          |               |             | GMT CA        |                       |                         |                         |                                                    |  |
|---------------|---------------|-------------|---------------|-----------------------|-------------------------|-------------------------|----------------------------------------------------|--|
|               | Club          | s           |               | Members               |                         |                         |                                                    |  |
|               | RESULTS FOR   | R 2023-2024 |               | RESULTS FOR 2023-2024 |                         |                         |                                                    |  |
| QUARTER       | NEW CLUB GOAL | NEW CLUBS   | DROPPED CLUBS | QUARTER MEI           | MBER GROWTH NET<br>GOAL | MEMBER GROWTH<br>ACTUAL | DROPPED<br>MEMBERS ACTUAL<br>(including transfers) |  |
| JULY/AUG/SEPT | 0             | 0           | 0             | JULY/AUG/SEPT         | 0                       | 8                       | 9                                                  |  |
| OCT/NOV/DEC   | 0             | 0           | 0             | OCT/NOV/DEC           | 10                      | 24                      | 46                                                 |  |
| JAN/FEB/MAR   | 0             | 0           | 0             | JAN/FEB/MAR           | 10                      | 20                      | 10                                                 |  |
| APR/MAY/JUNE  | 1             | 0           | 0             | APR/MAY/JUNE          | 10                      | 0                       | 0                                                  |  |