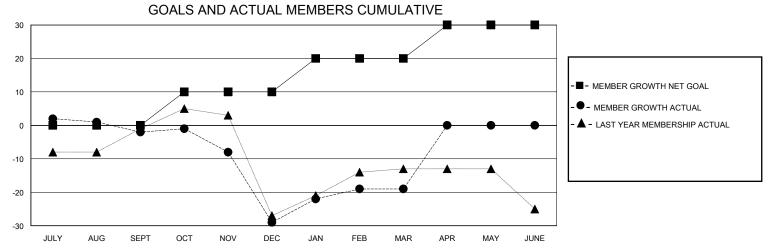

## District 5M 13

Results as of: 3/31/2024

| GMT:          |               |             | GMT CA        |                       |                         |                         |                                                    |  |
|---------------|---------------|-------------|---------------|-----------------------|-------------------------|-------------------------|----------------------------------------------------|--|
|               | Club          | s           |               | Members               |                         |                         |                                                    |  |
|               | RESULTS FOR   | R 2023-2024 |               | RESULTS FOR 2023-2024 |                         |                         |                                                    |  |
| QUARTER       | NEW CLUB GOAL | NEW CLUBS   | DROPPED CLUBS | QUARTER MEI           | MBER GROWTH NET<br>GOAL | MEMBER GROWTH<br>ACTUAL | DROPPED<br>MEMBERS ACTUAL<br>(including transfers) |  |
| JULY/AUG/SEPT | 0             | 0           | 0             | JULY/AUG/SEPT         | 0                       | 8                       | 9                                                  |  |
| OCT/NOV/DEC   | 0             | 0           | 0             | OCT/NOV/DEC           | 10                      | 24                      | 46                                                 |  |
| JAN/FEB/MAR   | 0             | 0           | 0             | JAN/FEB/MAR           | 10                      | 20                      | 10                                                 |  |
| APR/MAY/JUNE  | 1             | 0           | 0             | APR/MAY/JUNE          | 10                      | 0                       | 0                                                  |  |